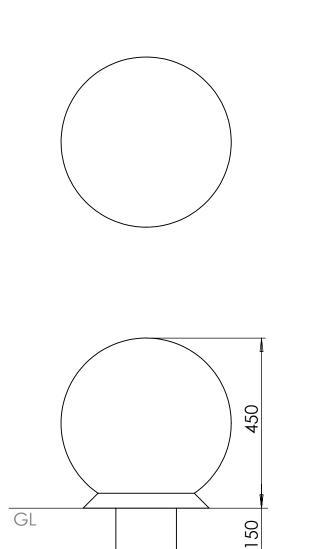

## Cast Iron Bollards | ASF 127

| Material:              | 100% recycled, engineering grade 250 cast iron or any grade of ductile cast iron                                               |
|------------------------|--------------------------------------------------------------------------------------------------------------------------------|
| Standard Finish:       | Zinc rich primer and metal shield top coat                                                                                     |
| Optional Finish:       | Bollards are available polyester powder coated. Embellishments, rings and features can be hand painted in a contrasting colour |
| Adaptations:           | Bollards supplied root fixed as standard, but can also be supplied removable or as fold down ASF 650 trough bollards           |
| Reflective Bands:      | Reflective bands can be applied in white, red or yellow                                                                        |
| Ram Raid Options:      | Internal thick walled steel sleeves can be used to provide additional ram raid resistance                                      |
| Logos / Coats of Arms: | Logos, embelms, coats of Arms etc. can be cast onto the side of the bollards on request                                        |
|                        |                                                                                                                                |
|                        |                                                                                                                                |